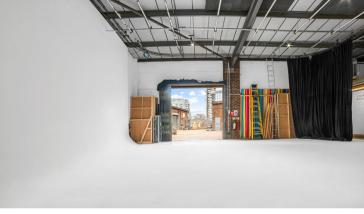

# **Infinity Cove**

We provide fresh coat of paint for all our booking. Everytime you use the studio, the cove is always freshly painted to white.

If you would like the cove to be painted to your choice of colour, we provide this service as well. Let us know if you are looking to get the cove painted to your choice of colour.