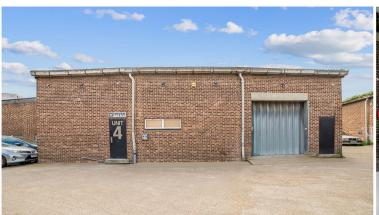

# **Infinity Cove**

We provide fresh coat of paint for all our booking. Everytime you use the studio, the cove is always freshly painted to white.

If you would like the cove to be painted to your choice of colour, we provide this service as well. Let us know if you are looking to get the cove painted to your choice of colour.

### **Blackout Studio**

Our blackout studio space is 360 degree blackout including the black flooring.

You can change from the white infinity cove to blackout within minutes.

## **Green Screen Studio**

Our green screen studio space is pre-lit including the green flooring.

You can change from the white infinity cove to blackout to green screen within minutes.