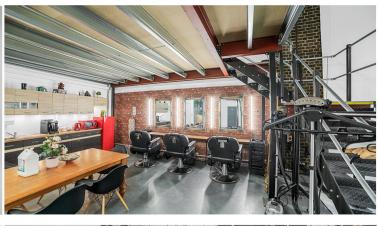

# STUDIO SPECS

























## **Equipment Rental**

We have a large range of lighting and accessories for photography and filming videos. We have Profoto and Broncolor lighting and modifiers for photography and Aputure, Arri lighting for continuous lighting.

We also have wide range of grip equipment such as, 12x12 frame, diffusers, 12x12 grid, 8x8 grid, 4x4 trace frames, wind up stands, c-stands and many many more.

If there is specific kit you are after, don't hesitate to contact us.

# **Infinity Cove**

We provide fresh coat of paint for all our booking. Everytime you use the studio, the cove is always freshly painted to white.

If you would like the cove to be painted to your choice of colour, we provide this service as well. Let us know if you are looking to get the cove painted to your choice