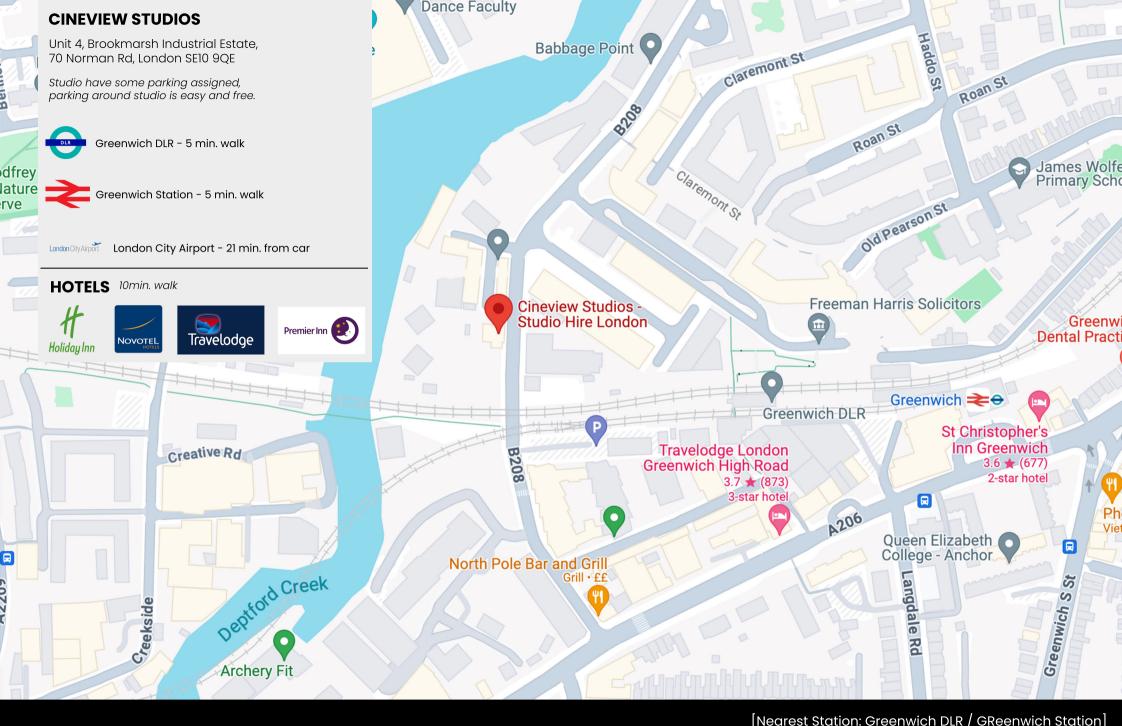

# **Parking**

There are 6 parking spaces available for the client to use in front of our studio.

Our studio is also accessible by public transport - 5 minutes walking distance from Greenwich DLR / Greenwich Station.