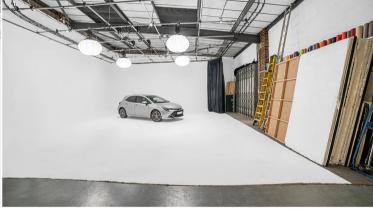

# **Infinity Cove**

We provide fresh coat of paint for all our booking. Everytime you use the studio, the cove is always freshly painted to white.

If you would like the cove to be painted to your choice of colour, we provide this service as well. Let us know if you are looking to get the cove painted to your choice of colour.